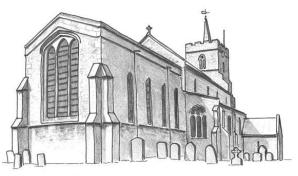

## The Parish Church of St John the Baptist Somersham

Roof Boss

### The Friends of Somersham Parish Church

The 'Friends' of Somersham Parish Church are a group of people who have an interest in this historic building and the churchyard, but who may not necessarily wish to be part of the congregation or worship at the church.